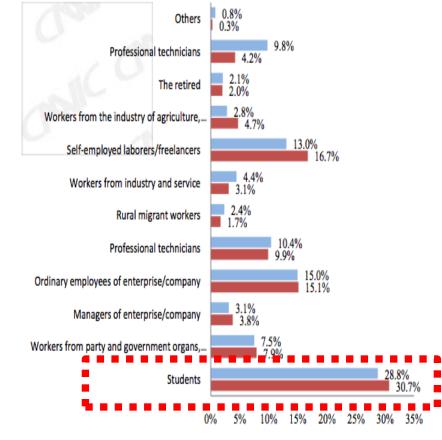

## Censorship

 Facebook is blocked (in China), Twitter is blocked, Blogbus is blocked, CNN is blocked...