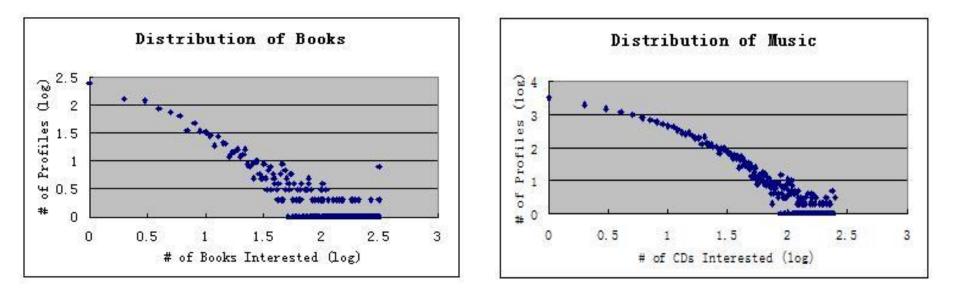

individuals





#### **Investigating Culture Differences in Social Media**

#### The Evolution of Friendships in Chinese Online Social Networks

- How do online relationships differ from the more traditional relationships in Chinese society?
- How do the characteristics of online relationships in the Chinese web differ from that in the general web?
- How do people in China use online social networks to share information? Chinese Social Media



#### **The Evolution of Friendships on Douban**



## **Analysis of the Douban Network**

- Homophily
  - The concept of people bonding with similar others. A social network's surrounding context can be the formation of its friendship links
  - Offline
    - Foci: gender, age, religion, education





#### **Statistic Analysis of User Profiles**







# **Time Analysis of Friendships**

 We look at percentage of added and deleted friendships in which the two users involved share at least one friend, music, book, movie, discussion group, or event in common

Week verage Friend(s) 50.20% 47.88% 48.07% 44.97% 46.90% 47.20% 46.10% 47.45% 47.35% Artist(s) 19.00% 14.22% 14.04% 14.08% 14.44% 14.82% 16.42% 15.23% 14.825 Music(s) 8.50% 11.89% 8.35% 11.64% 7.35% 9.35% 11.23% 8.90% 9.65% 10.84% Book(s) 9.57% 9.35% 8.29% 9.50% 9.92 9.14% 6.30% 9.33% 16.35% Movies(s) 13.50% 17.08% 12.41% 14.10% 11.35% 12.92% 13.35% 13.88% 74.37% 77.43% 78.39% 79.54% 77.53% 81.34% Group(s) 81.40% 74.95% 78.12% Event(s) 11.60% 7.43% 5.58% 6. 59% 7.44% 6.44% 9.67% 11.05% 8.23% Company (s) 5.00% 4.64% 4.73% 7.89% 23% 6.56% 4. 4.25%4.64%

% newly added friendships w