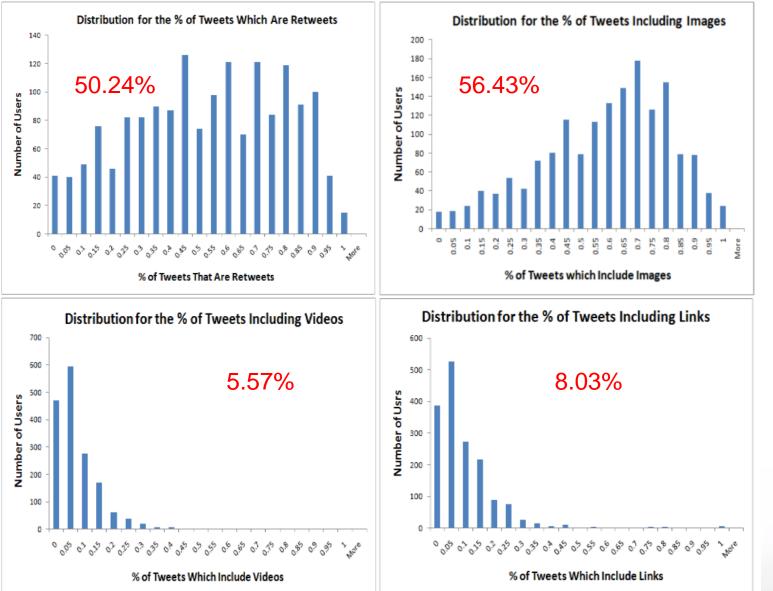

#### **Analysis of 1732 Random Profiles**

## **Back to Our Questions**

- How do people in China use online social networks to share information?
  - On Sina, the trends are created almost entire due to retweets of media content such as jokes, images and videos
  - On Twitter, the trends have more to do with current global events and news stories. The effect of retweets is not as large