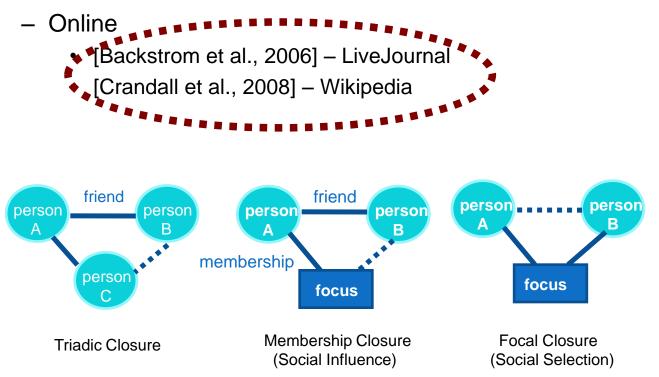

## **Analysis of the Douban Network**

- Homophily
  - The concept of people bonding with similar others. A social network's surrounding context can be the formation of its friendship links
  - Offline
    - Foci: gender, age, religion, education

## **Time Analysis of Followers**

- 76% of the users joining a discussion group do not have friends that are already members
- 85% of the new readers for any particular book have at least one friend that is already a reader
- Observations
  - Triadic closure is a major force behind the formation of online friendships
  - More friendships are formed between members of the same discussion groups
  - Users are less likely to form friendships by indicating interests in the same media items on their profiles

- A type of dyadic (two-party) relationships between individuals in the Chinese society
- *Guanxi* base
  - Same birth place, same school, friends, family members, partners...
- The exchange of resources/capital
  - feeling 情
  - trust 信/信任
- We observe that some discussion group topics can be seen as guanxi base in the traditional concept of guanxi, while others can not