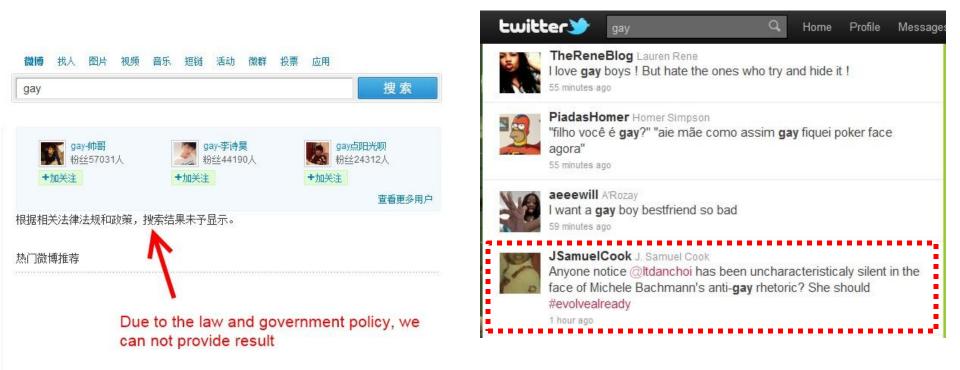

## What Trends in Chinese Social Media

- We examine the key topics that trend on Sina Weibo and contrast them with our observations on Twitter
  - We discover that there is a vast difference in the content shared in China when compared to a global social network such as Twitter

## **Back to Our Questions**

- How do people in China use online social networks to share information?
  - On Sina, the trends are created almost entire due to retweets of media content such as jokes, images and videos
  - On Twitter, the trends have more to do with current global events and news stories. The effect of retweets is not as large