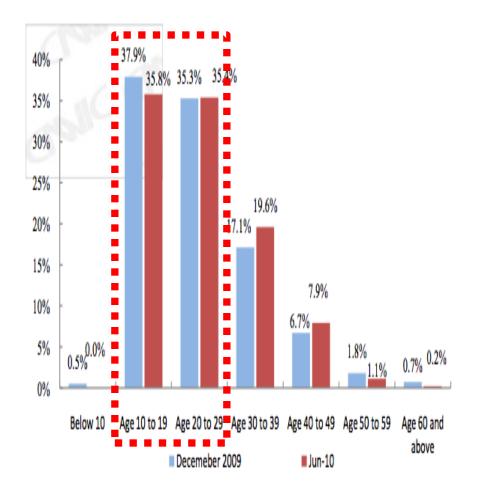

#### **Demographics of the Internet Users in China**

• In 2010, the number of Internet users in China has reached 420 millions

Age of Internet Users in China

Occupations of Internet Users in China

December 2009 June 2010