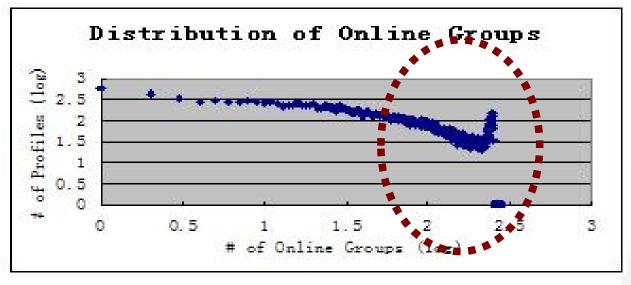

ndividuals





#### **Investigating Culture Differences in Social Media**

#### The Evolution of Friendships in Chinese Online Social Networks

- How do online relationships differ from the more traditional relationships in Chinese society?
- How do the characteristics of online relationships in the Chinese web differ from that in the general web?
- How do people in China use online social networks to share information? Chinese Social Media



#### **The Evolution of Friendships on Douban**



## **Analysis of the Douban Network**

- Homophily
  - The concept of people bonding with similar others. A social network's surrounding context can be the formation of its friendship links
  - Offline
    - Foci: gender, age, religion, education





#### **Statistic Analysis of User Profiles**







# **Time Analysis of Friendships**

 We look at percentage of added and deleted friendships in which the two users involved share at least one friend, music, book, movie, discussion group, or event in common

Week verage Friend(s) 50.20% 47.88% 48.07% 44.97% 46.90% 47.20% 46.10% 47.45% 47.35% Artist(s) 19.00% 14.22% 14.04% 14.08% 14.44% 14.82% 16.42% 15.23% 14.825 Music(s) 8.50% 11.89% 8.35% 11.64% 7.35% 9.35% 11.23% 8.90% 9.65% 10.84% Book(s) 9.57% 9.35% 8.29% 9.50% 9.92 9.14% 6.30% 9.33% 16.35% Movies(s) 13.50% 17.08% 12.41% 14.10% 11.35% 12.92% 13.35% 13.88% 74.37% 77.43% 78.39% 79.54% 77.53% 81.34% Group(s) 81.40% 74.95% 78.12% Event(s) 11.60% 7.43% 5.58% 6. 59% 7.44% 6.44% 9.67% 11.05% 8.23% Company (s) 5.00% 4.64% 4.73% 7.89% 23% 6.56% 4. 4.25%4.64%

% newly added friendships wit