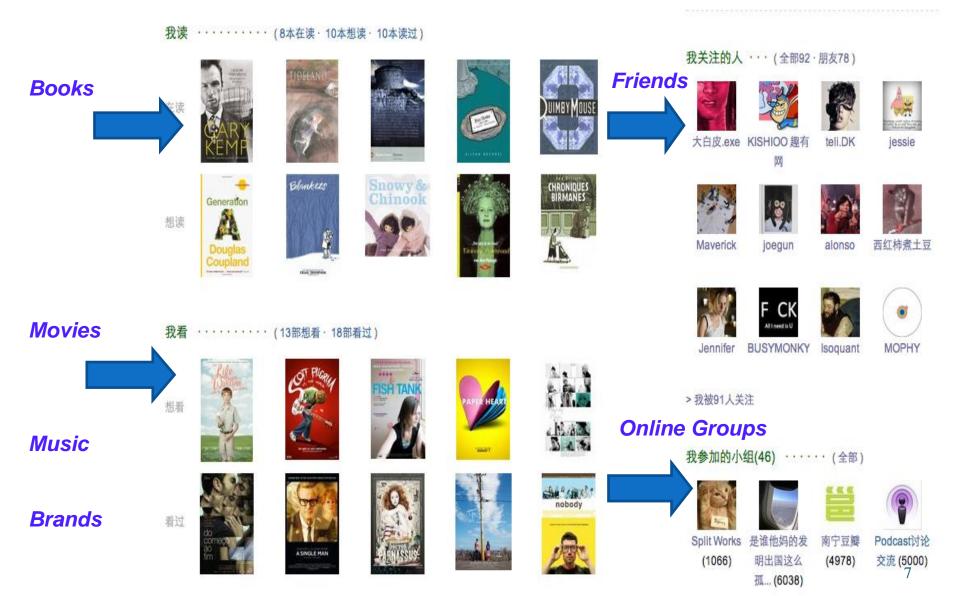

s in China



December 2009 June 2010

## Censorship

 Facebook is blocked (in China), Twitter is blocked, Blogbus is blocked, CNN is blocked...





## **Internet Utilization in China**

- Chinese Internet users utilize the Internet to:
  - Seek out the information
  - Make friends with like-minded individuals





#### **Investigating Culture Differences in Social Media**

#### The Evolution of Friendships in Chinese Online Social Networks

- How do online relationships differ from the more traditional relationships in Chinese society?
- How do the characteristics of online relationships in the Chinese web differ from that in the general web?
- How do people in China use online social networks to share information? Chinese Social Media



#### **The Evolution of Friendships on Douban**



## **Analysis of the Douban Network**

- Homophily
  - The concept of people bonding with similar others. A social network's surrounding context can be the formation of its friendship links
  - Offline
    - Foci: gender, age, religion, education





#### **Statistic Analysis of User Profiles**







# **Time Analysis of Friendships**

 We look at percentage of added and deleted friendships in which the two users involved share at least one friend, music, book, movie, discussion group, or event in common

Week verage Friend(s) 50.20% 47.88% 48.07% 44.97% 46.90% 47.20% 46.10% 47.45% 47.35% Artist(s) 19.00% 14.22% 14.04% 14.08% 14.44% 14.82% 16.42% 15.23% 14.825 Music(s) 8.50% 11.89% 8.35% 11.64% 7.35% 9.35% 11.23% 8.90% 9.65% 10.84% Book(s) 9.57% 9.35% 8.29% 9.50% 9.92 9.14% 6.30% 9.33%