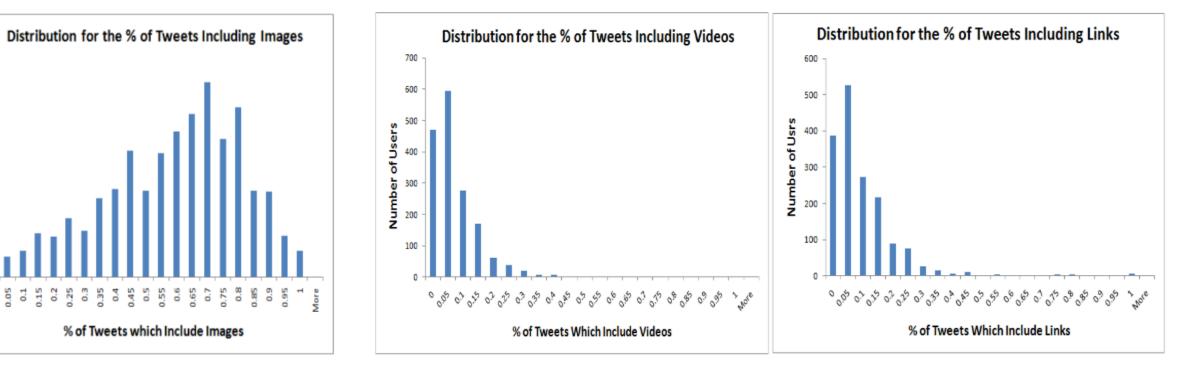

Average = 50.24%

Average = 56.43%

Conclusion • There are vast differences between the content that is shared on Sina Weibo when compared to Twitter • People tend to use Sina Weibo to share jokes, images and videos. The trends formed are mostly due to the retweets of such media content • In contrast, we observed on Twitter that trending topics are mainly caused by sources of media

| ina Weibo                                               | •••                                                                                                                                                                                                                     |                                 | •••                                                                                                                                                                                                                                                                                                                                                                                              |                 | • • •   |
|---------------------------------------------------------|-------------------------------------------------------------------------------------------------------------------------------------------------------------------------------------------------------------------------|---------------------------------|--------------------------------------------------------------------------------------------------------------------------------------------------------------------------------------------------------------------------------------------------------------------------------------------------------------------------------------------------------------------------------------------------|-----------------|---------|
| na's biggest twitter clones                             |                                                                                                                                                                                                                         | 1/                              | 小时热词                                                                                                                                                                                                                                                                                                                                                                                             |                 |         |
| n users                                                 | ▲ 蓝精灵 Smurfs 2560 ★                                                                                                                                                                                                     |                                 |                                                                                                                                                                                                                                                                                                                                                                                                  |                 |         |
| active users per day                                    |                                                                                                                                                                                                                         | 2                               | 哈利波特                                                                                                                                                                                                                                                                                                                                                                                             | Harry Potter    | 1610 🔶  |
| post messages of text, pictures, videos and links       |                                                                                                                                                                                                                         | 3                               | 瓦良格                                                                                                                                                                                                                                                                                                                                                                                              | Varyag          | 1368 🔶  |
|                                                         |                                                                                                                                                                                                                         | 4                               | 伏地魔                                                                                                                                                                                                                                                                                                                                                                                              | Voldemort       | 1255 🔶  |
| ets on Sina Weibo are shown as two amalgamated          | entri                                                                                                                                                                                                                   | 5                               | 大运会                                                                                                                                                                                                                                                                                                                                                                                              | University Game | s 931 🛊 |
| also make comments to tweets                            | Critin                                                                                                                                                                                                                  | 6                               | 1小时加词         1 重播家 Smurfs 2560 +         2 哈利城林 Harry Potter 1610 +         3 瓦泉橋 Varyag 1368 +         4 伏地廠 Voldemort 1255 +         5 大运会 University Games 931 +         6 美联储 Federal Reserve 925 +         7 发改委 NDRC 652 +         8 前德基 KFC 621 +         9 受形金利 Transformers 557 +         10 情人节 Valentine's Day 535 +         D Description         28873         30957         43393 |                 |         |
|                                                         |                                                                                                                                                                                                                         | 7                               | 发改委                                                                                                                                                                                                                                                                                                                                                                                              | NDRC            | 652 🔶   |
| offers a list of 50 keywords that appeared most         |                                                                                                                                                                                                                         | 8                               | 肯德基                                                                                                                                                                                                                                                                                                                                                                                              | KFC             | 621 🔶   |
| users' tweets in the past hour                          | 4 伏地風 Voldemort 1255 ●         5 大运会 University Games 931 ●         5 大运会 University Games 931 ●         6 美联储 Federal Reserve 926 ●         7 发放蛋 NDRC 652 ●         8 肯德基 KFC 621 ●         9 突形全風 Transformers 557 ● |                                 |                                                                                                                                                                                                                                                                                                                                                                                                  |                 |         |
| ccording to the frequency of appearances                |                                                                                                                                                                                                                         | 10                              | 情人节                                                                                                                                                                                                                                                                                                                                                                                              | Valentine's Day | 535 🔶   |
|                                                         |                                                                                                                                                                                                                         |                                 |                                                                                                                                                                                                                                                                                                                                                                                                  | ••••            |         |
| <ul> <li>A large percentage of the tweets on</li> </ul> | Rank                                                                                                                                                                                                                    | ID                              |                                                                                                                                                                                                                                                                                                                                                                                                  | Descriptio      | on      |
| Sina Weibo include images, some                         | $\frac{1}{2}$                                                                                                                                                                                                           | $\frac{1757128873}{1643830957}$ | Fas                                                                                                                                                                                                                                                                                                                                                                                              |                 |         |
| include videos or links                                 | $\frac{2}{12}$                                                                                                                                                                                                          | 1670645393<br>1195230310        | Tra                                                                                                                                                                                                                                                                                                                                                                                              | avel Web Ma     | agazine |

-Twitter users post links in only 17.6% of the tweets on trending topics

- Most of the influential authors have more followers than followees
- •There are only 23 verified accounts in the top 100 trend-setters