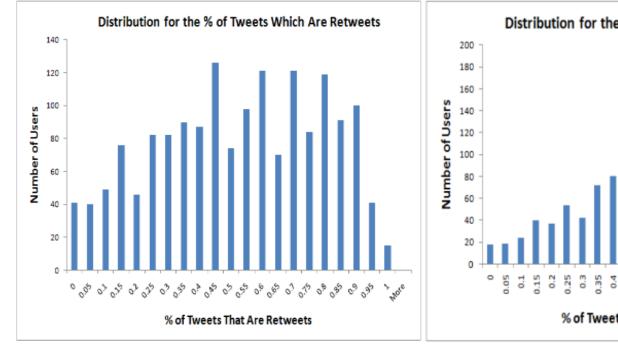

Average = 50.24%

Average = 56.43%

Conclusion • There are vast differences between the content that is shared on Sina Weibo when compared to Twitter • People tend to use Sina Weibo to share jokes, images and videos. The trends formed are mostly due to the retweets of such media content • In contrast, we observed on Twitter that trending topics are mainly caused by sources of media