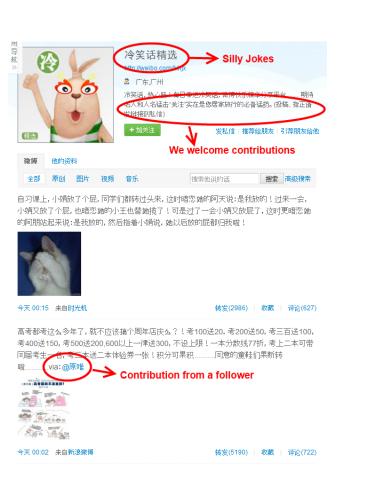

• The list of top 20 influential authors on Sina Weibo consist of 4 verified accounts. The influential authors have a strong focus on collecting user contributed jokes, movie trivia, quizzes, stories

• In comparison, the influential authors on Twitter are mostly news sources such as CNN, the New York Times and ESPN